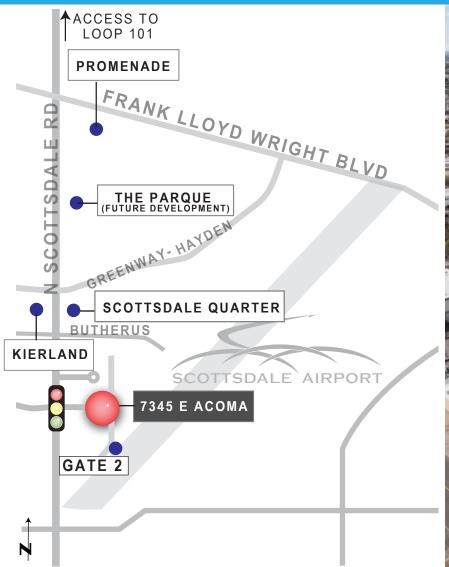

#### **BUILDING FEATURES:**

- Three Story Class "A" Office / Hangar building adjacent to airport taxiway
- Beautiful contemporary lobby area with waiting areas and seating for guests
- Common conference room on first floor for tenant 's use
- High-end tenant mix with tenant directory on first floor
- Secure Access Control throughout building in common areas
- Common restrooms on each floor
- Three story office portion of building has open atrium-like setting w/ great natural light and seating area on ground floor
- Flevator
- · Great views from the offices
- Convenient impressive drive-up front entrance with parking for guests
- Covered parking available
- Amazing location near high-end restaurants and amenities such as Kierland, Scottdale Quarter, The Promenade Scottsdale and future new major development, The Parque
- Direct northbound/southbound access from Scottsdale Road with signal light at Scottsdale Road and Acoma Drive
- I-1 Zoning, City of Scottsdale

#### 7345 E ACOMA DRIVE • SUITE 307 • SCOTTSDALE AZ 85260

NOT TO SCALE

All information furnished regarding property for sale, rental or financing is from sources deemed reliable, but no warranty or representation is made to the accuracy thereof and same is submitted to errors, omissions, change of price, rental or other conditions, prior to sale, lease or financing or withdrawal without notice. No liability of any kind is to be imposed on the broker herein. This information has been secured from sources deemed reliable, however, we make no warranties as to its accuracy.