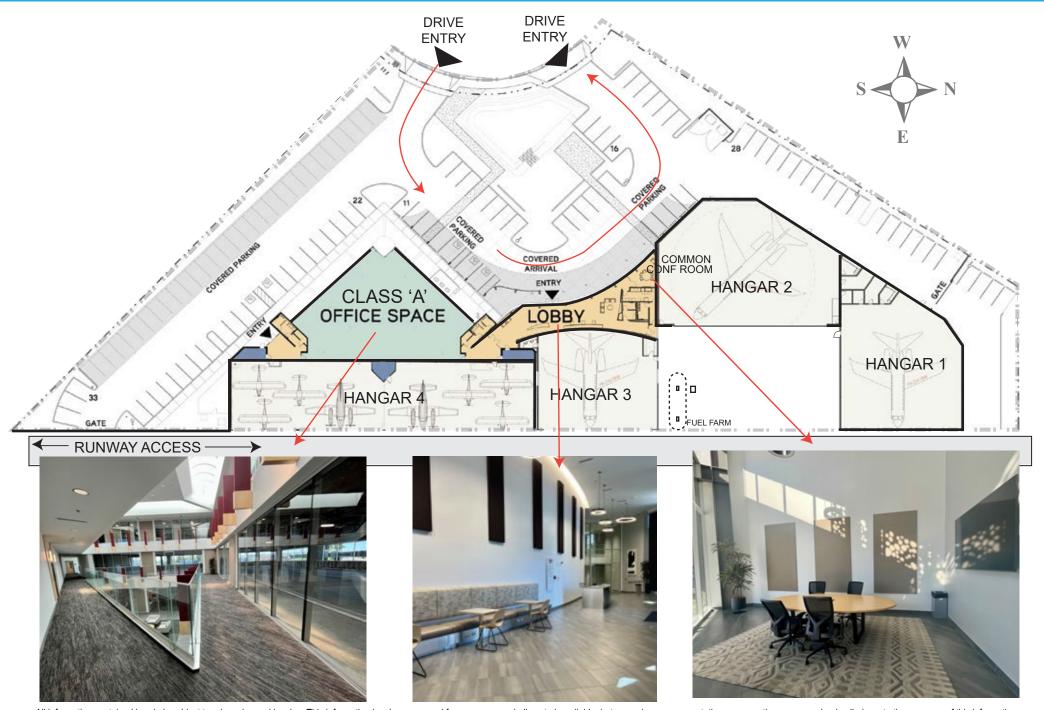

#### **BUILDING FEATURES:**

- Three Story Class "A" Office / Hangar building adjacent to airport taxiway
- Beautiful contemporary lobby area with waiting areas and seating for guests
- Common conference room on first floor for tenant 's use
- High-end tenant mix with tenant directory on first floor
- Secure Access Control throughout building in common areas
- Common restrooms on each floor
- Three story office portion of building has open atrium-like setting w/ great natural light and seating area on ground floor
- Flevator
- · Great views from the offices
- Convenient impressive drive-up front entrance with parking for guests
- Covered parking available
- Amazing location near high-end restaurants and amenities such as Kierland, Scottdale Quarter, The Promenade Scottsdale and future new major development, The Parque
- Direct northbound/southbound access from Scottsdale Road with signal light at Scottsdale Road and Acoma Drive
- I-1 Zoning, City of Scottsdale

### **BUILDING INTERIOR PHOTOS**