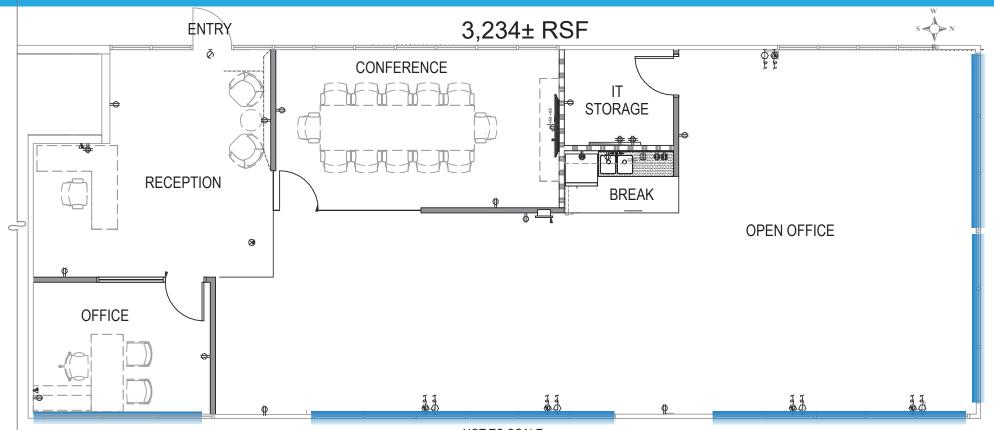

# FOR LEASE 3,234±RSF

## 3,234± RSF THIRD FLOOR CLASS "A" OFFICE SUITE

#### 7345 E ACOMA DRIVE • SUITE 307 • SCOTTSDALE AZ 85260

NOT TO SCALE

All information furnished regarding property for sale, rental or financing is from sources deemed reliable, but no warranty or representation is made to the accuracy thereof and same is submitted to errors, omissions, change of price, rental or other conditions, prior to sale, lease or financing or withdrawal without notice. No liability of any kind is to be imposed on the broker herein. This information has been secured from sources deemed reliable, however, we make no warranties as to its accuracy.