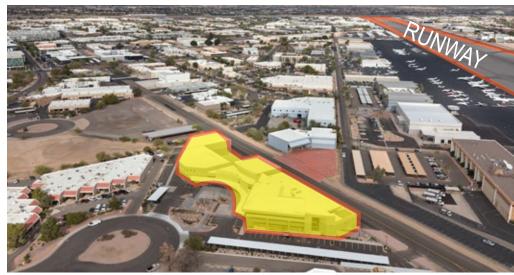

#### **BUILDING FEATURES:**

- Three Story Class "A" Office / Hangar building adjacent to airport taxiway
- Beautiful contemporary lobby area with waiting areas and seating for guests
- Common conference room on first floor for tenant 's use
- High-end tenant mix with tenant directory on first floor
- Secure Access Control throughout building in common areas
- Common restrooms on each floor
- Three story office portion of building has open atrium-like setting w/ great natural light and seating area on ground floor
- Flevator
- · Great views from the offices
- Convenient impressive drive-up front entrance with parking for guests
- Covered parking available
- Amazing location near high-end restaurants and amenities such as Kierland, Scottdale Quarter, The Promenade Scottsdale and future new major development, The Parque
- Direct northbound/southbound access from Scottsdale Road with signal light at Scottsdale Road and Acoma Drive
- I-1 Zoning, City of Scottsdale